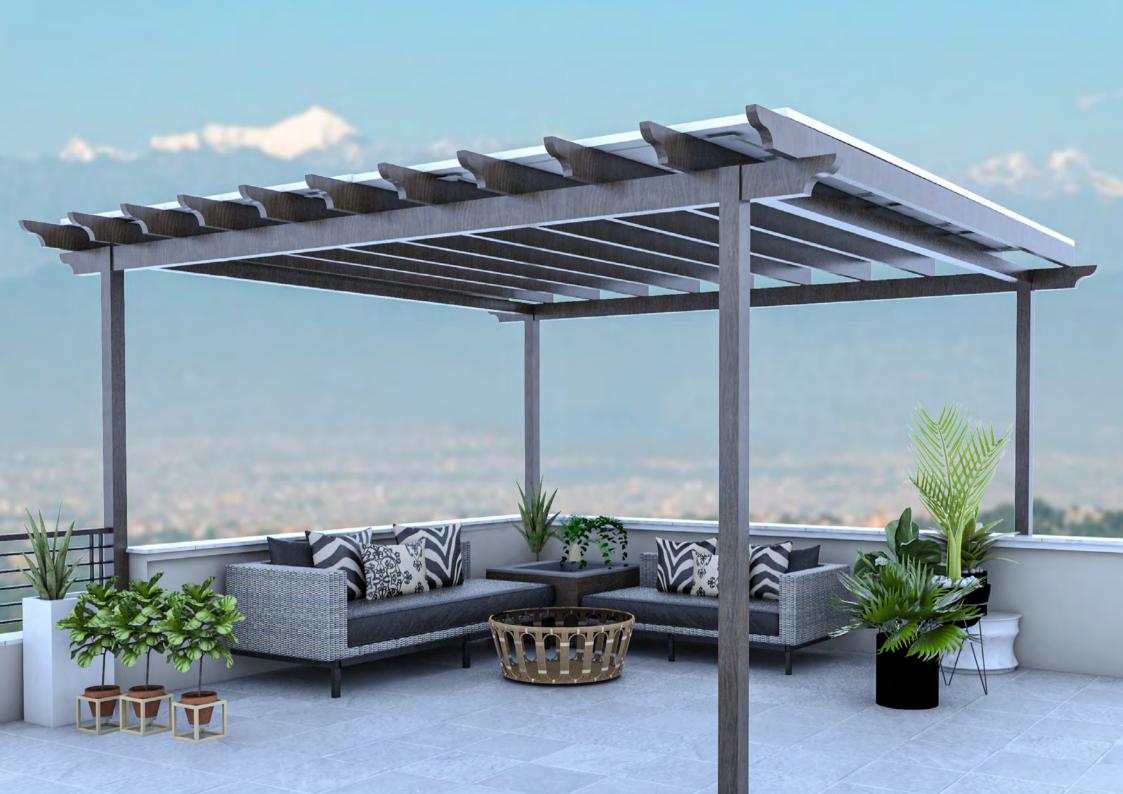

## **INDIVIDUAL HOME FEATURE**

Rooftop Gazebo Heat pump Kitchen by Kitchen Concept Smart home features Video Door Phone Sewage treatment plant Ground water tank Rooftop water tank Car Parking x1 Bike Parking x1 Laminate flooring in all rooms and lobby Wooden plank on Staircase tread Shower enclosures in all bathrooms Tile flooring in all balconies and terraces Granite on all window sill Double glazed UPVC windows (except small windows)