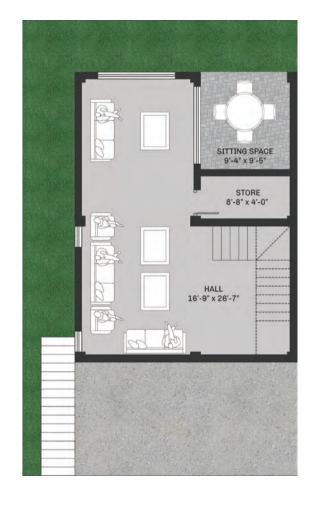

#### **HOUSE TYPES**

TYPE F/F-MAX TYPE M TYPE S 2550sq.ft./2746sq.ft. 2460sq.ft. 2205sq.ft.

Type S/M

0-+--