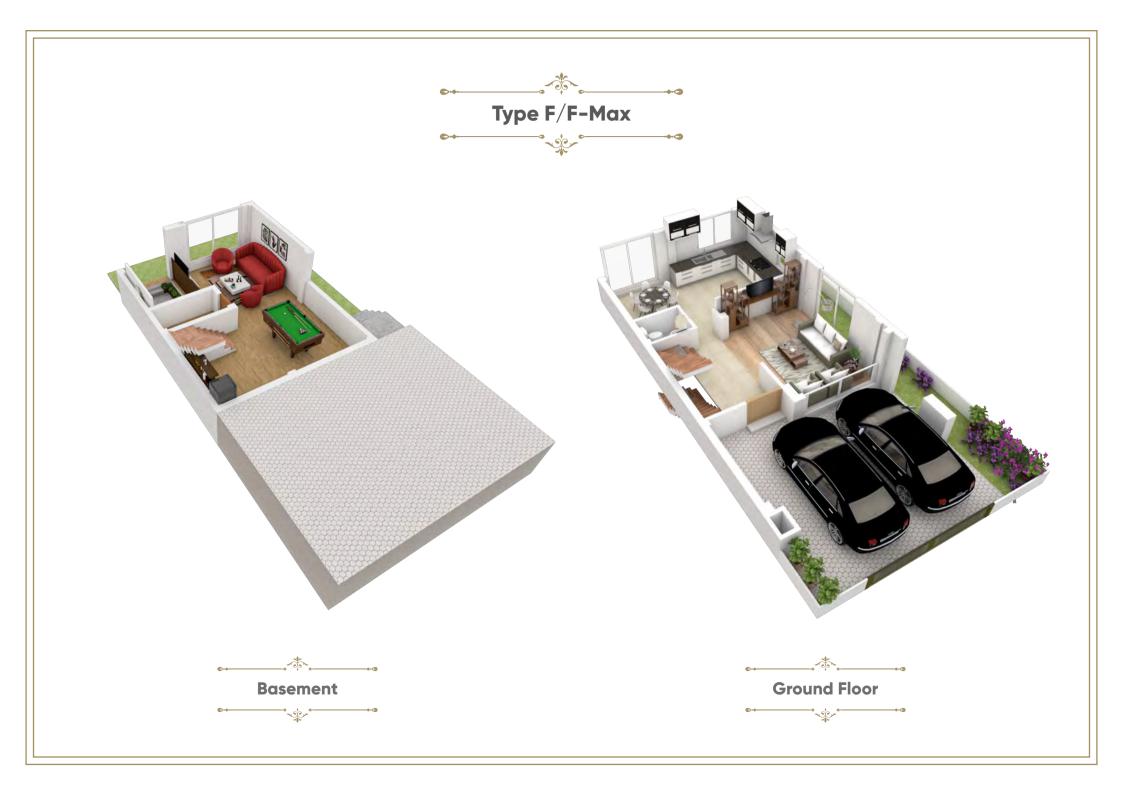

#### **HOUSE TYPES**

TYPE F/F-MAX TYPE M TYPE S 2550sq.ft./2746sq.ft. 2460sq.ft. 2205sq.ft.

Type S/M

0-+--

## **INDIVIDUAL HOME FEATURE**

Rooftop Gazebo Heat pump Kitchen by Kitchen Concept Smart home features Video Door Phone Sewage treatment plant Ground water tank Rooftop water tank Car Parking x1 Bike Parking x1 Laminate flooring in all rooms and lobby Wooden plank on Staircase tread Shower enclosures in all bathrooms Tile flooring in all balconies and terraces Granite on all window sill Double glazed UPVC windows (except small windows)