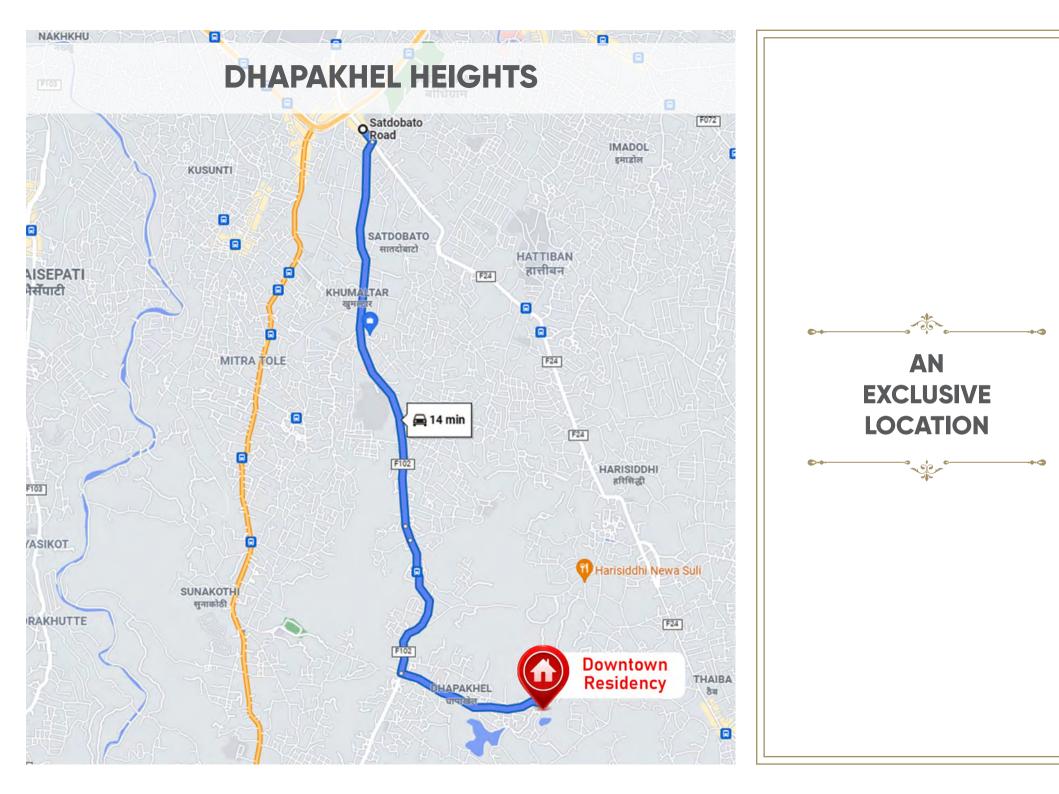

# **AN EXCLUSIVE AREA**

ENJOY THE MOST AFFLUENT SUBURB OF LALITPUR CITY. CONVENIENTLY AT DHAPAKHEL, SOUTHEAST OF LALITPUR, 4.8KMS FROM THE MAJOR CITY, THE HOUSING OFFERS A FULLY SELF CONTAINED LUXURIOUS ABODE IN A VERY CLOSE PROXIMITY TO NATURE AS WELL AS MAIN CITIES. WHETHER FOR BUSINESS OR LEISURE, THIS AREA HAS EVERYTHING TO OFFER: MAJOR BUSINESSES, EDUCATION INSTITUTIONS AND HOSPITALS.