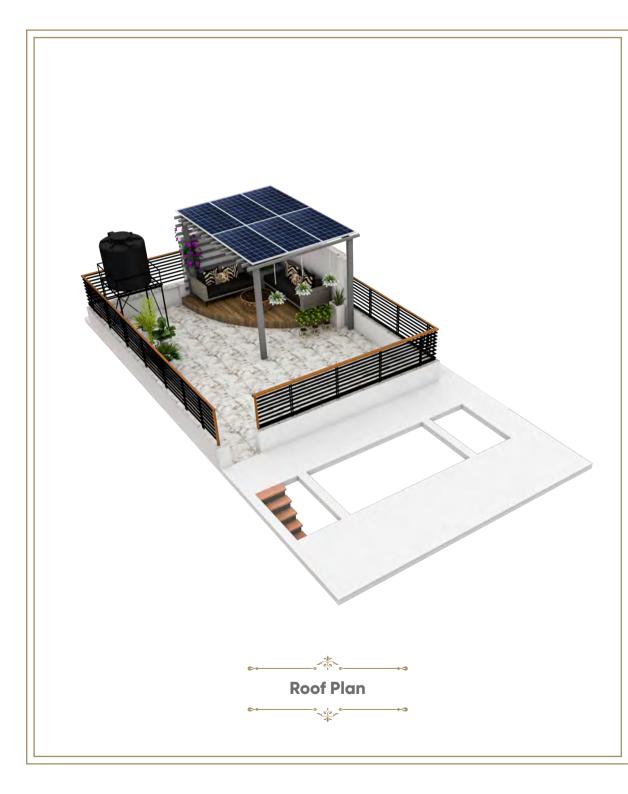

## **INDIVIDUAL HOME FEATURE**

Rooftop Gazebo Heat pump Kitchen by Kitchen Concept Smart home features Video Door Phone Sewage treatment plant Ground water tank Rooftop water tank Car Parking x1 Bike Parking x1 Laminate flooring in all rooms and lobby Wooden plank on Staircase tread Shower enclosures in all bathrooms Tile flooring in all balconies and terraces Granite on all window sill Double glazed UPVC windows (except small windows)