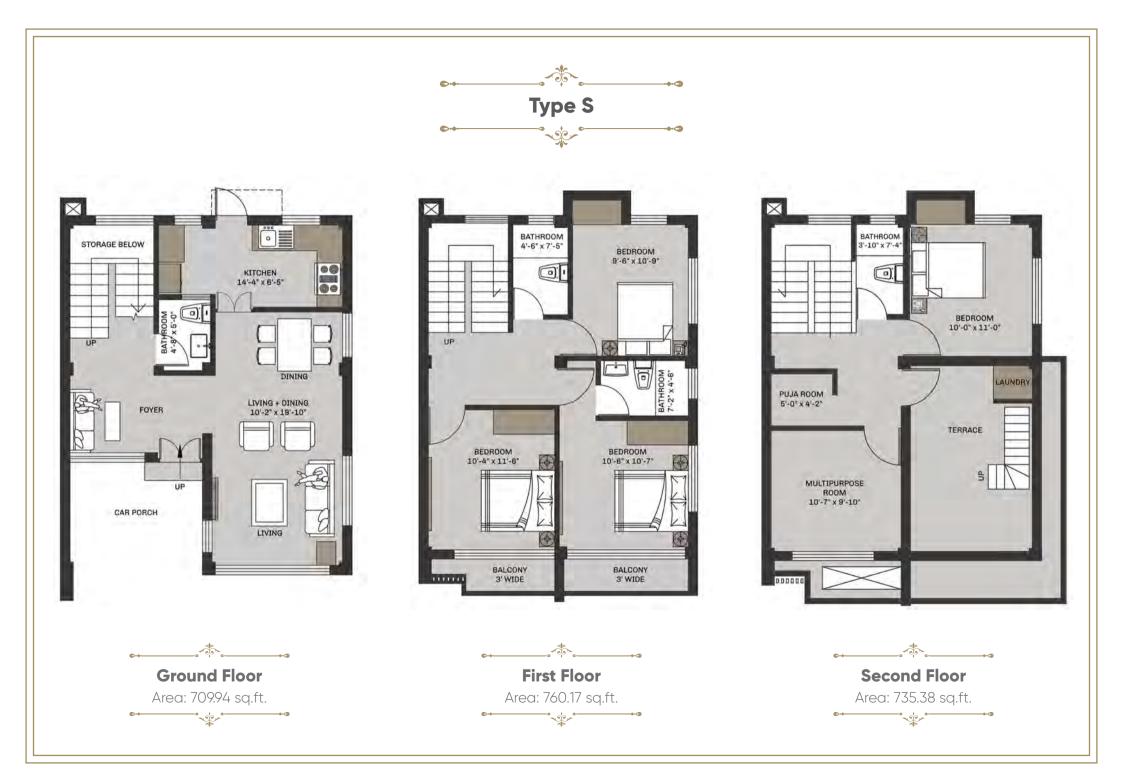

#### **HOUSE TYPES**

TYPE F/F-MAX TYPE M TYPE S 2550sq.ft./2746sq.ft. 2460sq.ft. 2205sq.ft.

Type S/M

0-+--