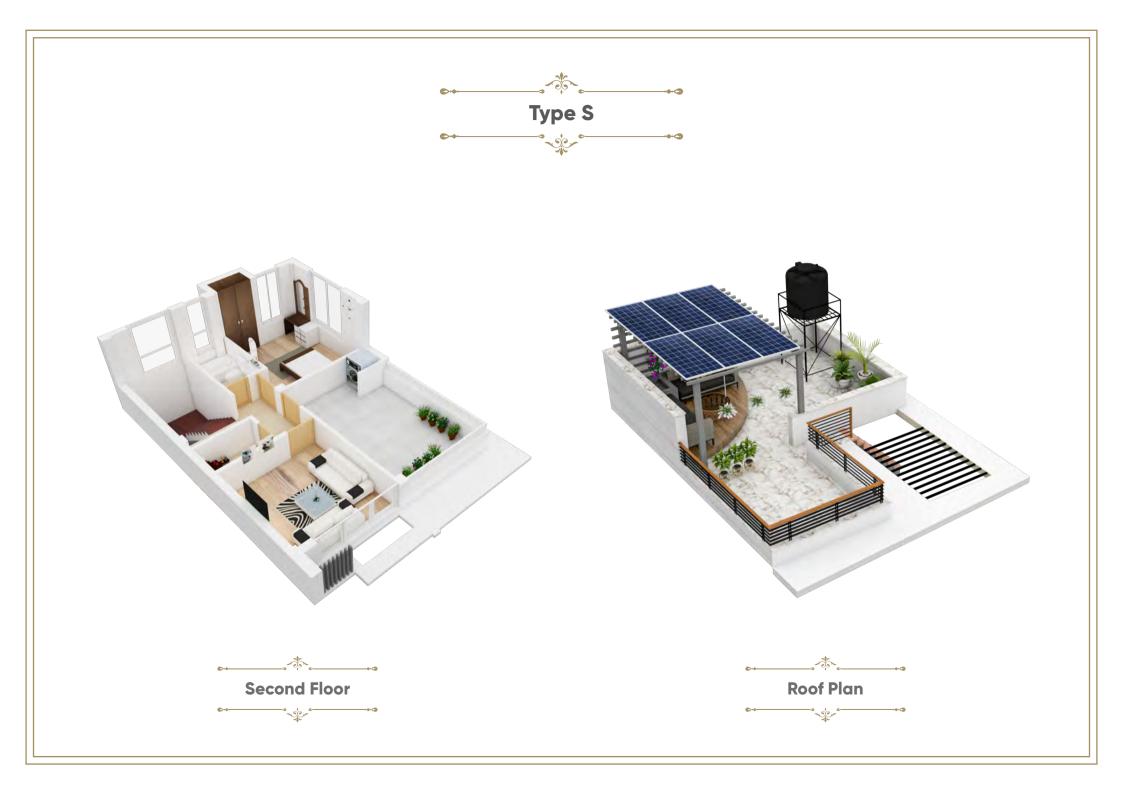

#### **HOUSE TYPES**

TYPE F/F-MAX TYPE M TYPE S 2550sq.ft./2746sq.ft. 2460sq.ft. 2205sq.ft.

Type S/M

0-+--

## **INDIVIDUAL HOME FEATURE**

Rooftop Gazebo Heat pump Kitchen by Kitchen Concept Smart home features Video Door Phone Sewage treatment plant Ground water tank Rooftop water tank Car Parking x1 Bike Parking x1 Laminate flooring in all rooms and lobby Wooden plank on Staircase tread Shower enclosures in all bathrooms Tile flooring in all balconies and terraces Granite on all window sill Double glazed UPVC windows (except small windows)