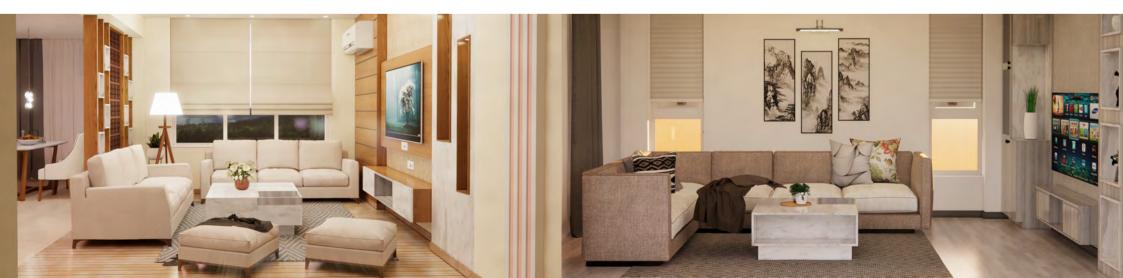

## **INDIVIDUAL HOME FEATURE**

Rooftop Gazebo Heat pump Kitchen by Kitchen Concept Smart home features Video Door Phone Sewage treatment plant Ground water tank Rooftop water tank Car Parking x1 Bike Parking x1 Laminate flooring in all rooms and lobby Wooden plank on Staircase tread Shower enclosures in all bathrooms Tile flooring in all balconies and terraces Granite on all window sill Double glazed UPVC windows (except small windows)