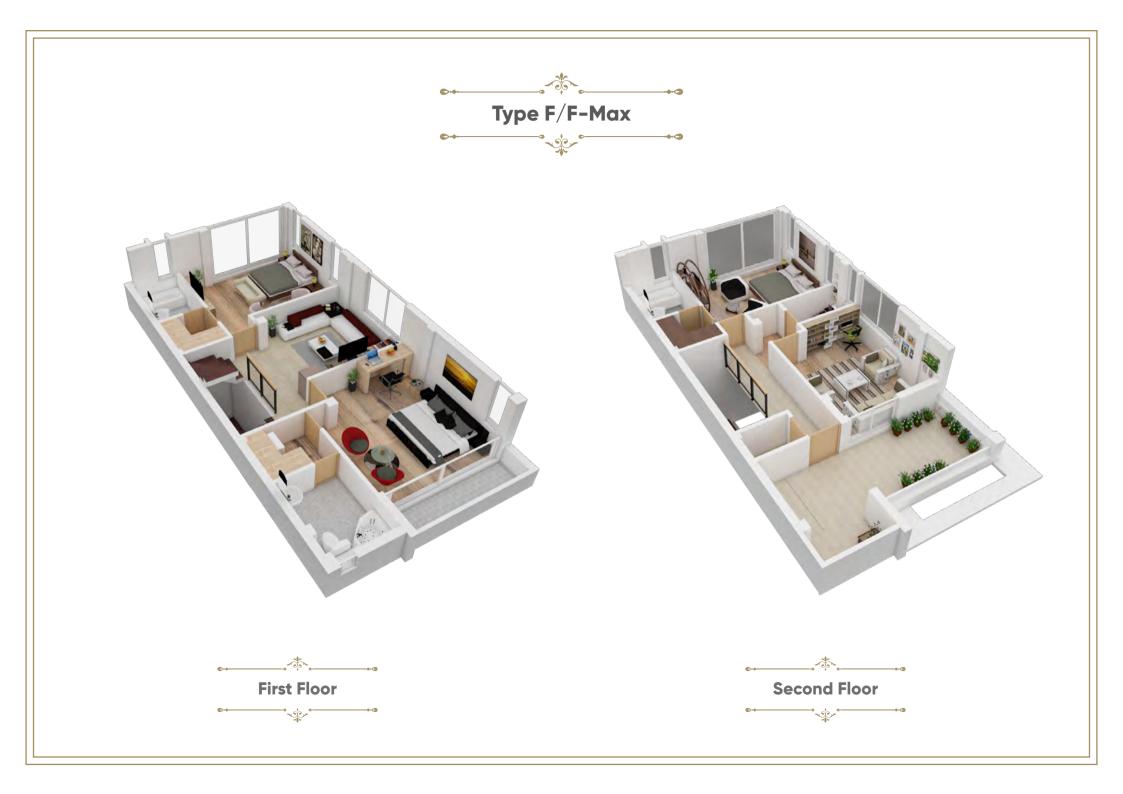

#### **HOUSE TYPES**

TYPE F/F-MAX TYPE M TYPE S 2550sq.ft./2746sq.ft. 2460sq.ft. 2205sq.ft.

Type S/M

0-+--

## **INDIVIDUAL HOME FEATURE**

Rooftop Gazebo Heat pump Kitchen by Kitchen Concept Smart home features Video Door Phone Sewage treatment plant Ground water tank Rooftop water tank Car Parking x1 Bike Parking x1 Laminate flooring in all rooms and lobby Wooden plank on Staircase tread Shower enclosures in all bathrooms Tile flooring in all balconies and terraces Granite on all window sill Double glazed UPVC windows (except small windows)