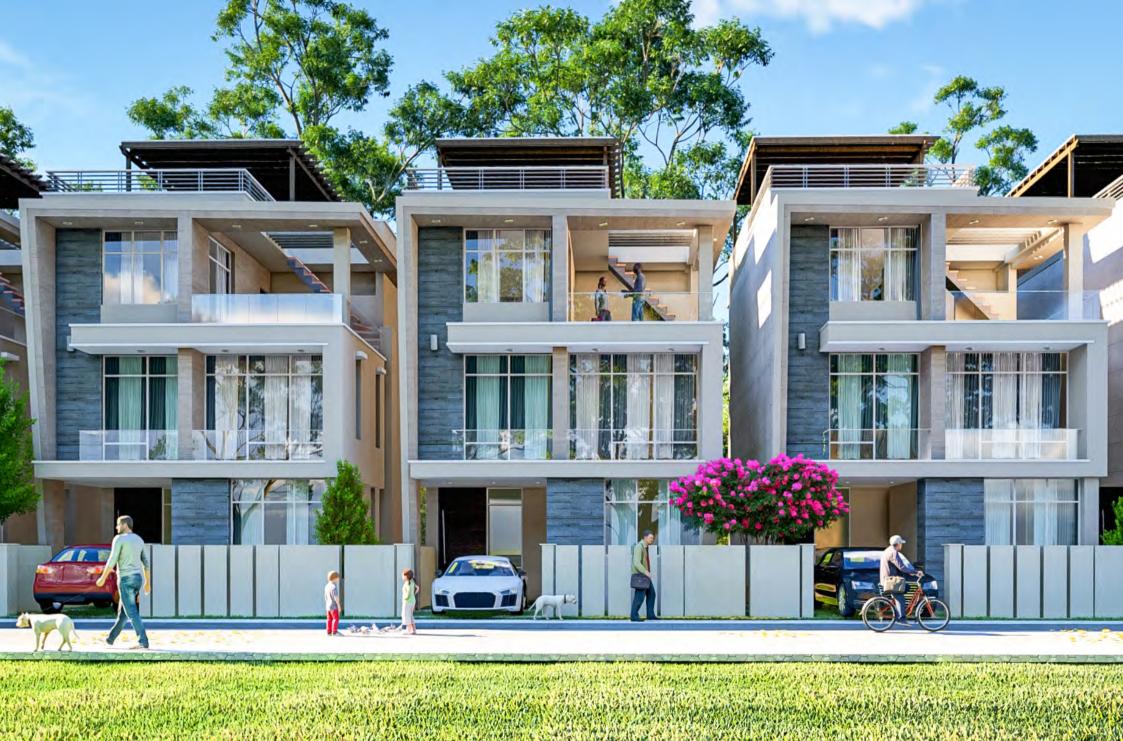

#### **HOUSE TYPES**

TYPE F/F-MAX TYPE M TYPE S 2550sq.ft./2746sq.ft. 2460sq.ft. 2205sq.ft.

Type S/M

0-+--