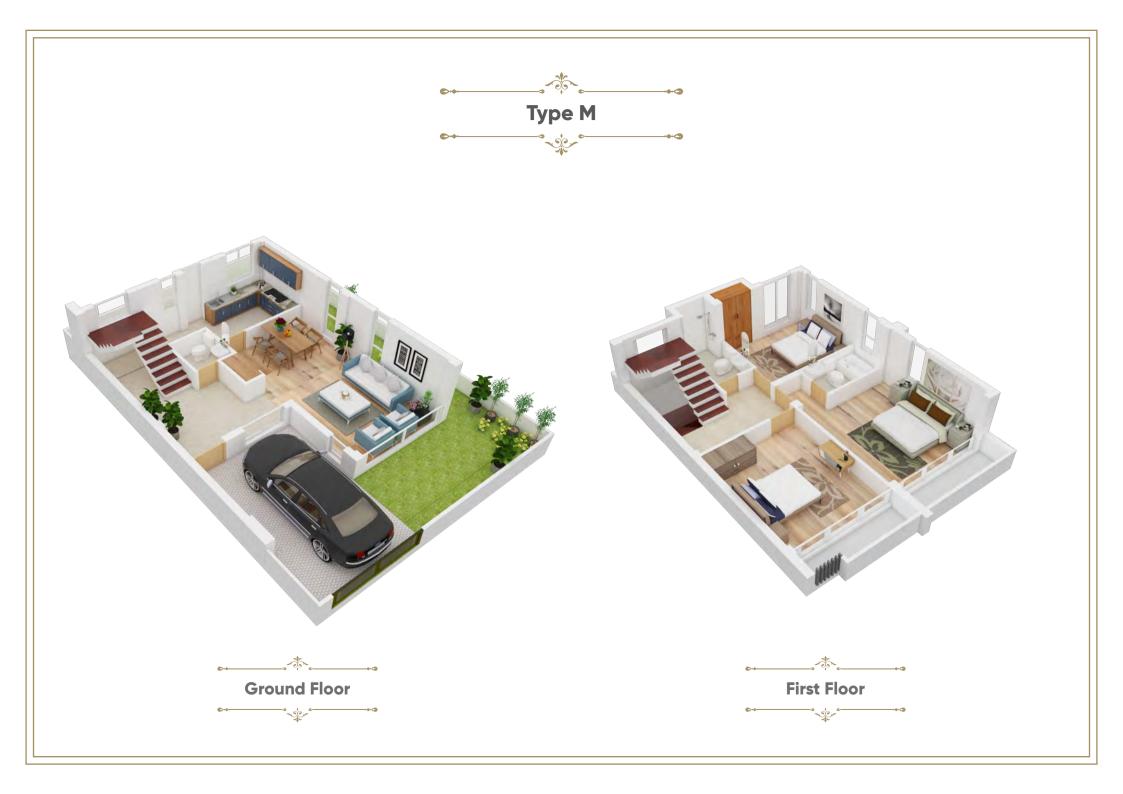

#### **HOUSE TYPES**

TYPE F/F-MAX TYPE M TYPE S 2550sq.ft./2746sq.ft. 2460sq.ft. 2205sq.ft.

Type S/M

0-+--

## **INDIVIDUAL HOME FEATURE**

Rooftop Gazebo Heat pump Kitchen by Kitchen Concept Smart home features Video Door Phone Sewage treatment plant Ground water tank Rooftop water tank Car Parking x1 Bike Parking x1 Laminate flooring in all rooms and lobby Wooden plank on Staircase tread Shower enclosures in all bathrooms Tile flooring in all balconies and terraces Granite on all window sill Double glazed UPVC windows (except small windows)