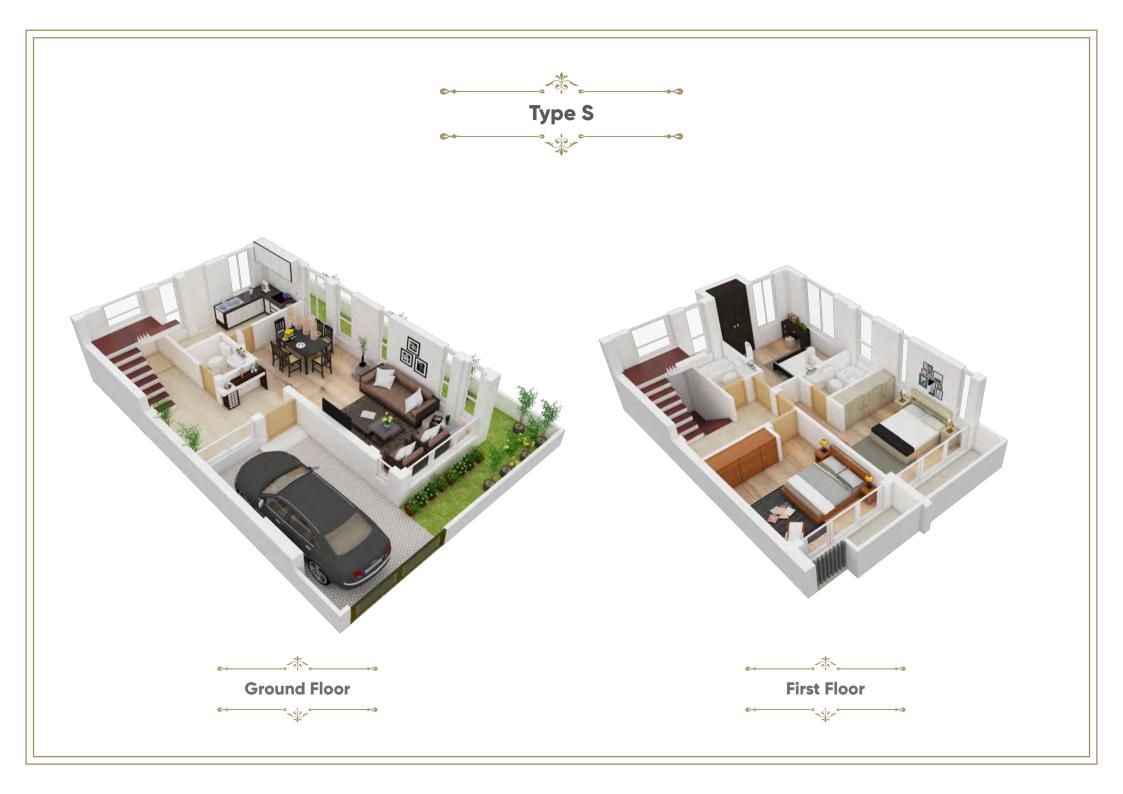

#### **HOUSE TYPES**

TYPE F/F-MAX TYPE M TYPE S 2550sq.ft./2746sq.ft. 2460sq.ft. 2205sq.ft.

Type S/M

0-+--

## **INDIVIDUAL HOME FEATURE**

Rooftop Gazebo Heat pump Kitchen by Kitchen Concept Smart home features Video Door Phone Sewage treatment plant Ground water tank Rooftop water tank Car Parking x1 Bike Parking x1 Laminate flooring in all rooms and lobby Wooden plank on Staircase tread Shower enclosures in all bathrooms Tile flooring in all balconies and terraces Granite on all window sill Double glazed UPVC windows (except small windows)