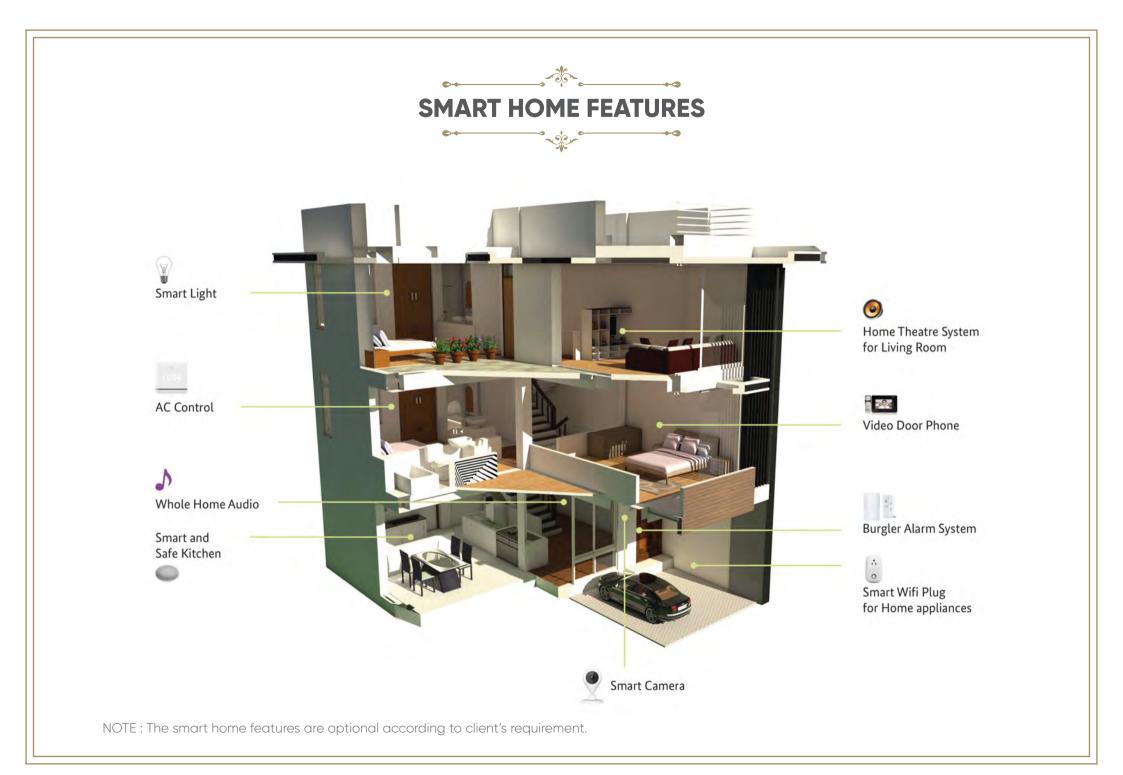

## **INDIVIDUAL HOME FEATURE**

Rooftop Gazebo Heat pump Kitchen by Kitchen Concept Smart home features Video Door Phone Sewage treatment plant Ground water tank Rooftop water tank Car Parking x1 Bike Parking x1 Laminate flooring in all rooms and lobby Wooden plank on Staircase tread Shower enclosures in all bathrooms Tile flooring in all balconies and terraces Granite on all window sill Double glazed UPVC windows (except small windows)