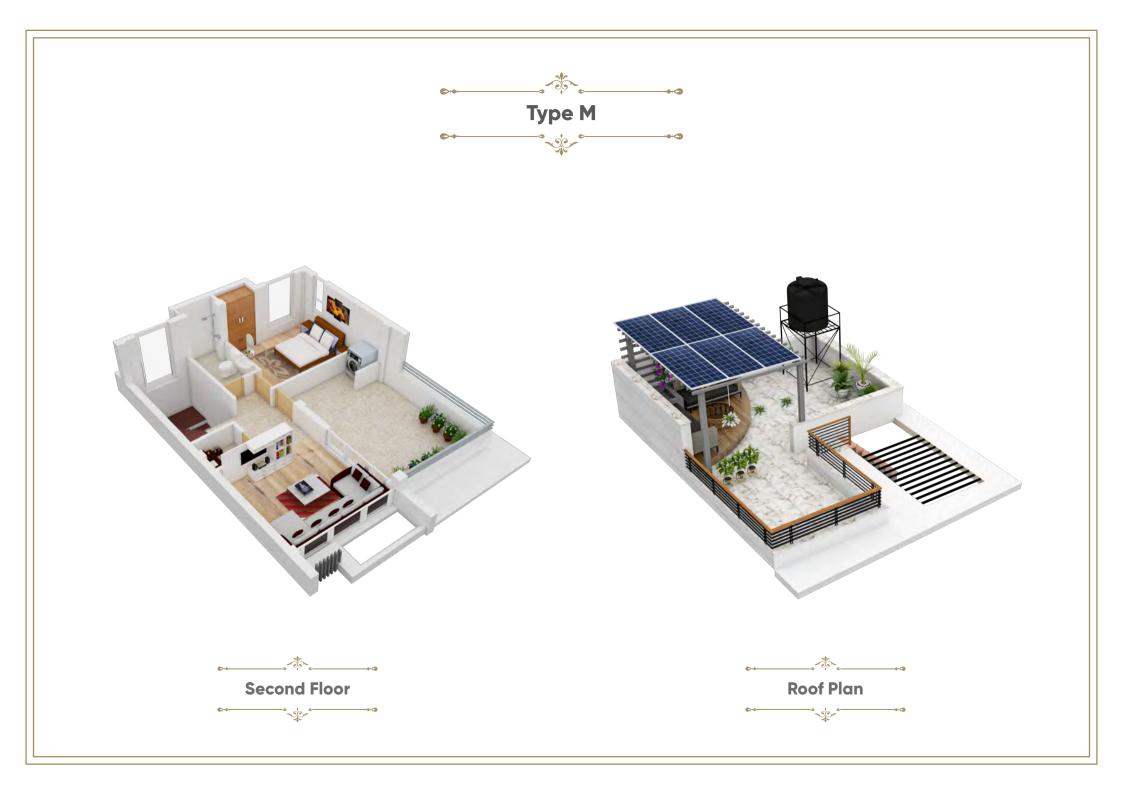

#### **HOUSE TYPES**

TYPE F/F-MAX TYPE M TYPE S 2550sq.ft./2746sq.ft. 2460sq.ft. 2205sq.ft.

Type S/M

0-+--

## **INDIVIDUAL HOME FEATURE**

Rooftop Gazebo Heat pump Kitchen by Kitchen Concept Smart home features Video Door Phone Sewage treatment plant Ground water tank Rooftop water tank Car Parking x1 Bike Parking x1 Laminate flooring in all rooms and lobby Wooden plank on Staircase tread Shower enclosures in all bathrooms Tile flooring in all balconies and terraces Granite on all window sill Double glazed UPVC windows (except small windows)