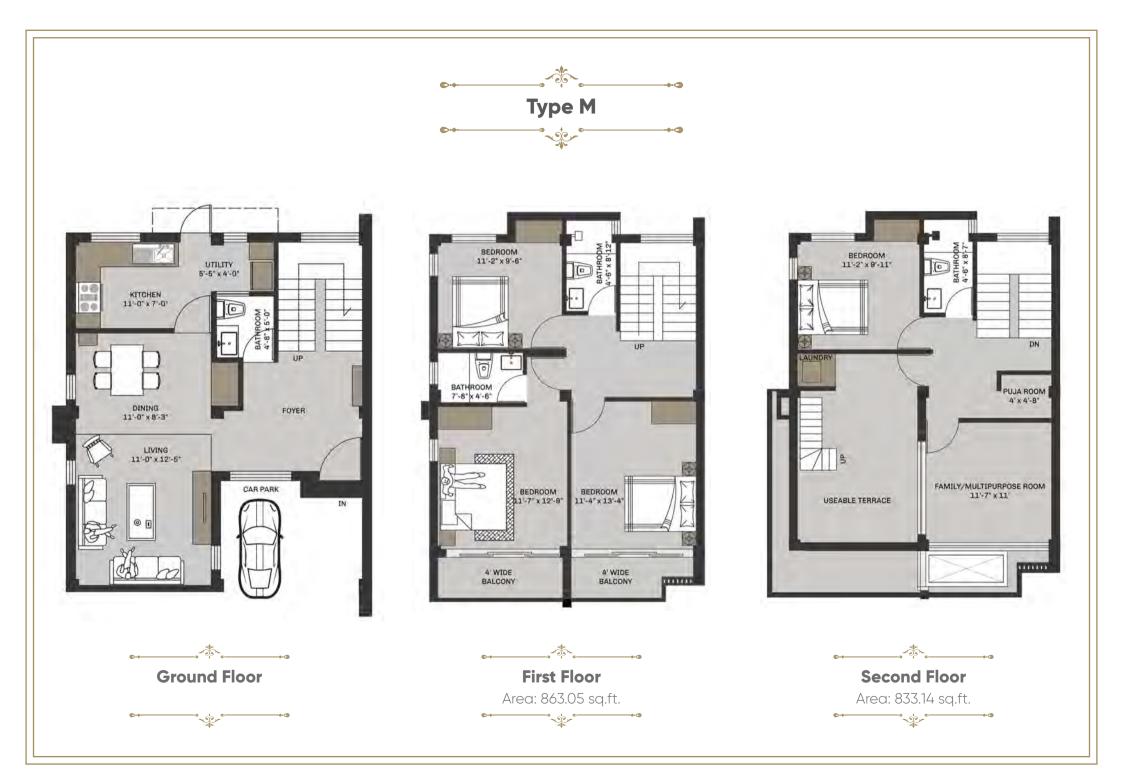

#### **HOUSE TYPES**

TYPE F/F-MAX TYPE M TYPE S 2550sq.ft./2746sq.ft. 2460sq.ft. 2205sq.ft.

Type S/M

0-+--