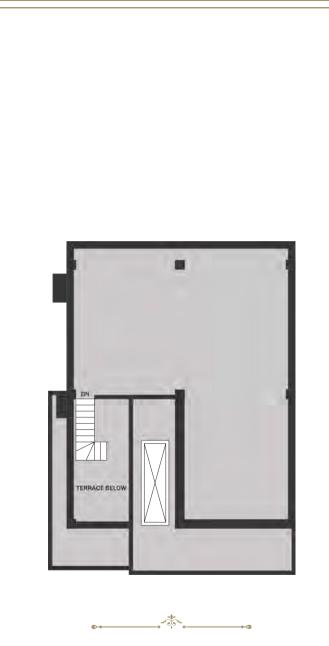

#### **HOUSE TYPES**

TYPE F/F-MAX TYPE M TYPE S 2550sq.ft./2746sq.ft. 2460sq.ft. 2205sq.ft.

Type S/M

0-+--