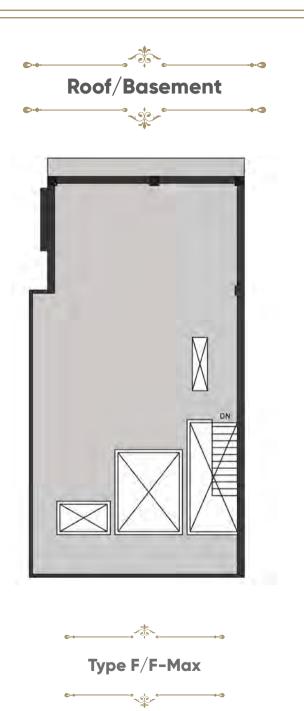

#### **HOUSE TYPES**

TYPE F/F-MAX TYPE M TYPE S 2550sq.ft./2746sq.ft. 2460sq.ft. 2205sq.ft.

Type S/M

0-+--