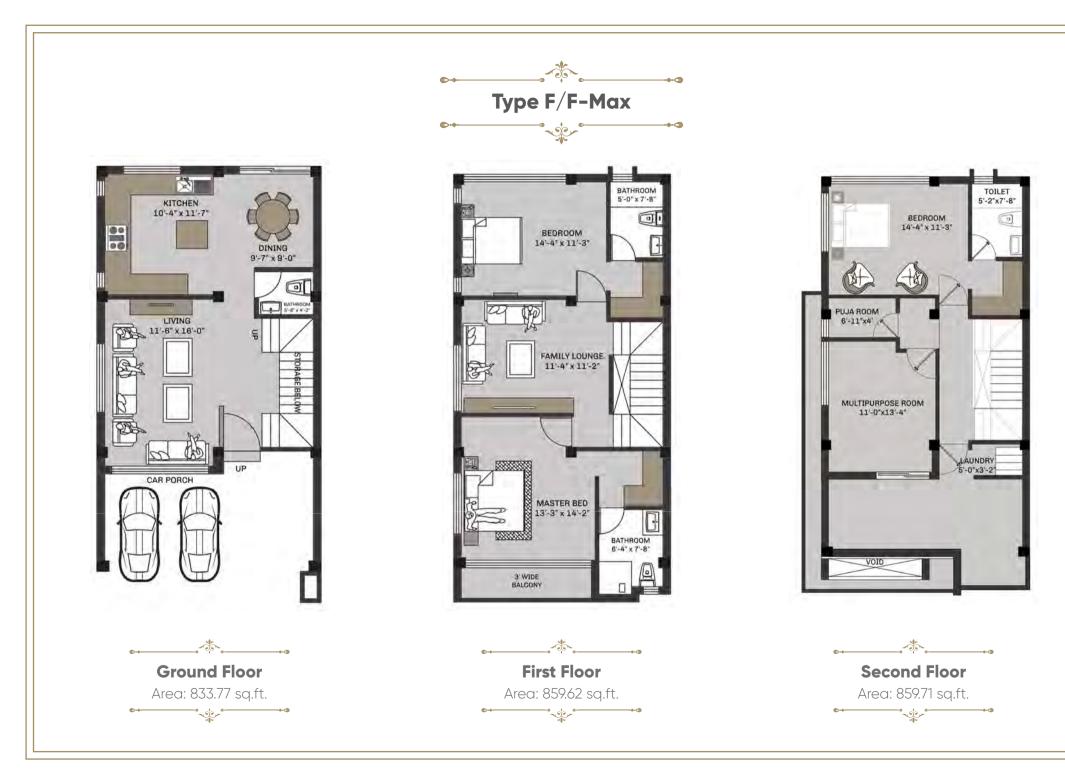

#### **HOUSE TYPES**

TYPE F/F-MAX TYPE M TYPE S 2550sq.ft./2746sq.ft. 2460sq.ft. 2205sq.ft.

Type S/M

0-+--